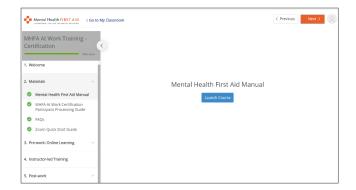

4. Click on your assigned coursework to begin your training as shown.

Note: The course title will vary depending on which training you are assigned. (i.e., Certification, General Awareness)

## UTILIZING THE PROPROFS CLASSROOM

Training materials, such as the MHFA Manual and FAQs, can be found under the second tab, "Materials".

**Note:** the MHFA Manual can only be viewed through ProProfs and not downloaded to any device.