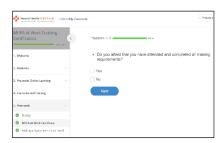

e title will vary depending on which training you are assigned. (i.e., Certification, General Awareness)

# **MENTAL HEALTH FIRST AID AT WORK**



## UTILIZING THE PROPROFS CLASSROOM



Training materials, such as the MHFA Manual and FAQs, can be found under the second tab, "Materials".

**Note:** the MHFA Manual can only be viewed through ProProfs and not downloaded to any device.

To earn the certification and receive 100% completion, confirm green check marks next to each activity including: reviewing all material, completing both surveys, and downloading the certificate and the signature for your email.

**Note:** please check with your organization to ensure that adding the Mental Health First Aider badge to your signature is approved.



### Download the certificate

#### 1. Attest



### 2. "Start"



#### 3. Download