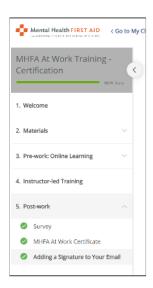

To earn the certification and receive 100% completion, confirm green check marks next to each activity including: reviewing all material, completing both surveys, and downloading the certificate and the signature for your email.

**Note:** please check with your organization to ensure that adding the Mental Health First Aider badge to your signature is approved.