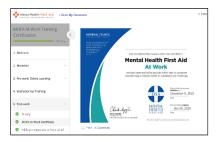

raining you are assigned. (i.e., Certification, General Awareness)

# **MENTAL HEALTH FIRST AID AT WORK**



## UTILIZING THE PROPROFS CLASSROOM



Training materials, such as the MHFA Manual and FAQs, can be found under the second tab, "Materials".

**Note:** the MHFA Manual can only be viewed through ProProfs and not downloaded to any device.

To earn the certification and receive 100% completion, confirm green check marks next to each activity including: reviewing all material, completing both surveys, and downloading the certificate and the signature for your email.

**Note:** please check with your organization to ensure that adding the Mental Health First Aider badge to your signature is approved.



### Download the certificate

#### 1. Attest



### 2. "Start"



#### 3. Download